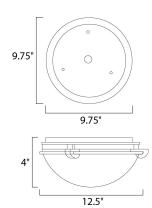

## **MEASUREMENTS**

**DIMENSION** : 12.5" L x 12.5" W x 4" H

HANGING WEIGHT : 2.82 lb