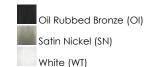

## **PRODUCT DESCRIPTION**

Maxim Lighting's commitment to both the residential lighting and the home building industries will assure you a product line focused on your basic lighting needs. With the Malaga collection you will find quality lighting that is well designed, well priced and readily available.



## **MEASUREMENTS**

**DIMENSION** : 12.5" L x 12.5" W x 4" H

HANGING WEIGHT : 2.82 lb

### **LAMPING**

INPUT VOLTAGE :120V

: 2 x 60W Incandescent E26 Medium , 120W Total **BULB** 

**BULB INCLUDED** : (Not Included)

DIMMABLE : Yes

#### **FINISHES OPTION**



# **GLASS**

Frosted FT

# MATERIAL

Glass, Steel

#### **RATINGS**

cETLus

Damp Location







#### **ADDITIONAL**

OPERATING TEMPERATURE: -20°C (-4°F), 40°C (104°F)

Always consult a qualified electrician before installing any lighting product.



WESTERN DISTRIBUTION CENTER (HEADQUARTER) 253 NORTH VINELAND AVE I CITY OF INDUSTRY, CA 91746

# **EASTERN DISTRIBUTION CENTER**